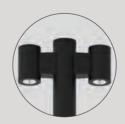

## **HORIZON-R COLUMN**

Horizon-R Column fixture has:

- Luminaire housing of Aluminium
- IP66, High Ingress Protection against dust & moisture
- Flicker free operation for eye protection
- Energy-efficient LED with high colour rendering
- The built quality ensures long and maintenance free service life
- Optimum for every outdoor space including society parks, streets, educational institutes, and pathways
- Sustainable LED technology offers durability and optimal light output with low power consumption
- Ideal design for rough outdoor environment
- Precise optics and beautiful form factor