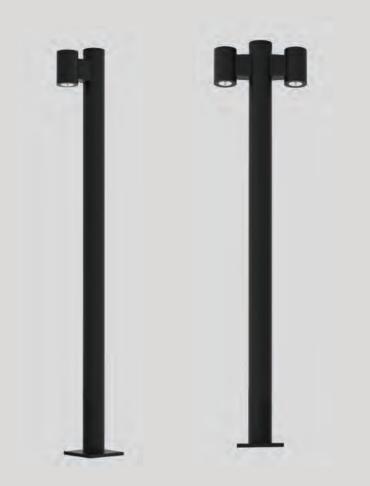

## **HORIZON-R COLUMN**

| Product Order Code | System Power | Dimensions                              |
|--------------------|--------------|-----------------------------------------|
| 1930               | 10W          | Dia=100mm,H=105mm<br>Pole Height=3000mm |
| 1931               | 2X10W        | Dia=100mm,H=105mm<br>Pole Height=3000mm |

#### **Types**

Surface