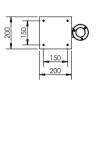

## **HORIZON-R COLUMN**

| Product Order Code | System Power | Dimensions                              |
|--------------------|--------------|-----------------------------------------|
| 1930               | 10W          | Dia=100mm,H=105mm<br>Pole Height=3000mm |
| 1931               | 2X10W        | Dia=100mm,H=105mm<br>Pole Height=3000mm |