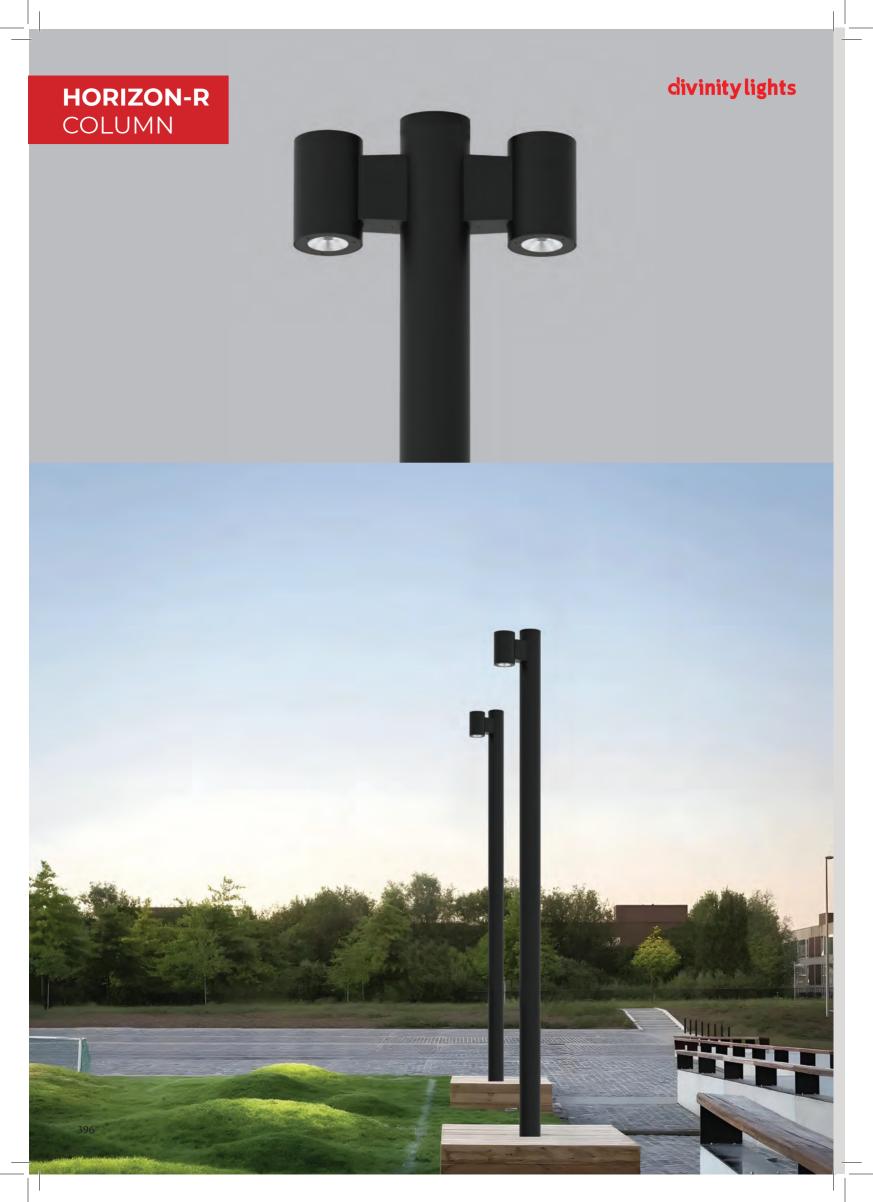

## **HORIZON-R COLUMN**

Horizon-R Column fixture has:

- Luminaire housing of Aluminium
- IP66, High Ingress Protection against dust & moisture
- Flicker free operation for eye protection
- Energy-efficient LED with high colour rendering
- The built quality ensures long and maintenance free service life
- Optimum for every outdoor space including society parks, streets, educational institutes, and pathways
- Sustainable LED technology offers durability and optimal light output with low power consumption
- Ideal design for rough outdoor environment
- Precise optics and beautiful form factor

## **HORIZON-R COLUMN**

| Product Order Code | System Power | Dimensions                              |
|--------------------|--------------|-----------------------------------------|
| 1930               | 10W          | Dia=100mm,H=105mm<br>Pole Height=3000mm |
| 1931               | 2X10W        | Dia=100mm,H=105mm<br>Pole Height=3000mm |