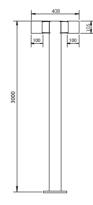

## **HORIZON-R COLUMN**

| Product Order Code | System Power | Dimensions                              |
|--------------------|--------------|-----------------------------------------|
| 1930               | 10W          | Dia=100mm,H=105mm<br>Pole Height=3000mm |
| 1931               | 2X10W        | Dia=100mm,H=105mm<br>Pole Height=3000mm |