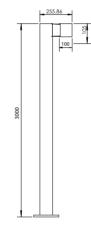

## **HORIZON-R COLUMN**

| Product Order Code | System Power | Dimensions                              |
|--------------------|--------------|-----------------------------------------|
| 1930               | 10W          | Dia=100mm,H=105mm<br>Pole Height=3000mm |
| 1931               | 2X10W        | Dia=100mm,H=105mm<br>Pole Height=3000mm |