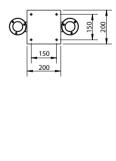

## **HORIZON-R COLUMN**

| Product Order Code | System Power | Dimensions                              |
|--------------------|--------------|-----------------------------------------|
| 1930               | 10W          | Dia=100mm,H=105mm<br>Pole Height=3000mm |
| 1931               | 2X10W        | Dia=100mm,H=105mm<br>Pole Height=3000mm |